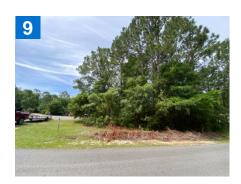

### **Maintenance Items**

- 9 First cul-de-sac passed the entrance of Wingfoot large amount of material dumped that is not associated with an address so it will not be picked up by waste management
- Median at Sunningdale
  Cove is scheduled to
  have pine straw installed
- The raised bad at
  Chantilly Circle needs to
  be serviced for weeds
  and encroaching grasses