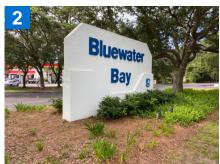

### **Maintenance Items**

- 9 First cul-de-sac passed the entrance of Wingfoot large amount of material dumped that is not associated with an address so it will not be picked up by waste management
- Median at Sunningdale
  Cove is scheduled to
  have pine straw installed
- The raised bad at
  Chantilly Circle needs to
  be serviced for weeds
  and encroaching grasses