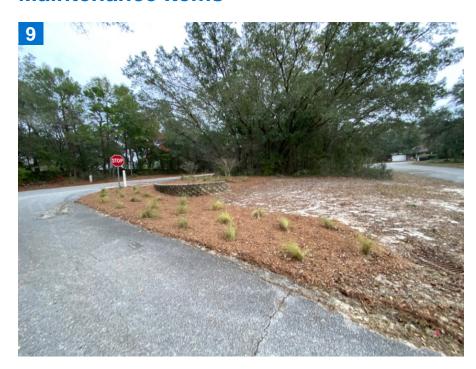

### **Maintenance Items**

9 The grass and dirt that was installed at Prestwick did great during the latest heavy rainstorm.