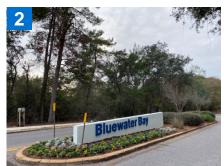

### **Maintenance Items**

- There was a good bit of debris from the storms last weekend. The crew has removed all of them down bay and the vast majority on Bluewater. There are still a few areas on Woodlands. That will be serviced tomorrow.
- Please cut out dead plant material in the hedge at the end of Bay Drive closest to the marina
- 7 There are some dead vines that have dropped down close to the sidewalk on the marina side of Bay Drive across from the entrance of fates Landing. Remove them as soon as possible
- Irrigation repairs and dirt install down Bay was completed. We will be spreading out some grass seed in this area and I would also recommend that we budget to extend this to several other areas down Bay.