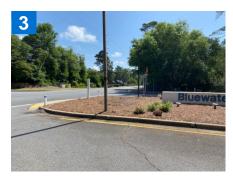

### **Maintenance Items**

- Zone four that includes the color bad on the highway 20 side has very low pressure. I will immediately schedule service for that irrigation system.
- The turf area pictured was damaged by utility work.
  We have increased the irrigation to try to get it to fill-in. We will have to keep an ion it and see if it improves.
- 3 Range Road bed will be planted next week.
  Irrigation repairs are complete.
- 4 Cut vines hanging down into the sidewalk area