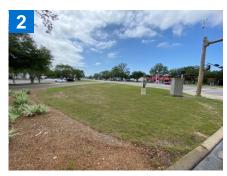

### **Maintenance Items**

- Zone four that includes the color bad on the highway 20 side has very low pressure. I will immediately schedule service for that irrigation system.
- The turf area pictured was damaged by utility work.
  We have increased the irrigation to try to get it to fill-in. We will have to keep an ion it and see if it improves.
- 3 Range Road bed will be planted next week.
  Irrigation repairs are complete.
- 4 Cut vines hanging down into the sidewalk area