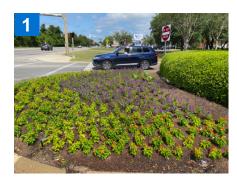

### **Maintenance Items**

- Zone four that includes the color bad on the highway 20 side has very low pressure. I will immediately schedule service for that irrigation system.
- The turf area pictured was damaged by utility work.
  We have increased the irrigation to try to get it to fill-in. We will have to keep an ion it and see if it improves.
- 3 Range Road bed will be planted next week.
  Irrigation repairs are complete.
- 4 Cut vines hanging down into the sidewalk area